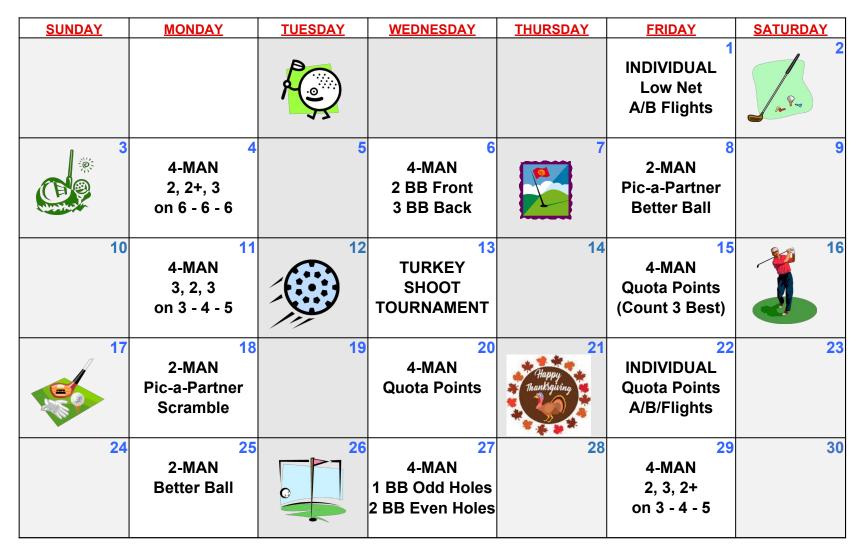

| 11<br>2-MAN<br>Pic-a-Partner<br>Better Ball     | 12              |
| 13                                    | 14<br>4-MAN<br>3, 2, 3<br>on 6 - 6 - 6   | 15             | 16<br>4-MAN<br>1 BB Gross<br>1 BB Net  | 17       | 18<br>INDIVIDUAL<br>Quota Points<br>A/B Flights | 19              |
| 20                                    | 21<br>2-MAN<br>Pic-a-Partner<br>Scramble | 22             | 23<br>4-MAN<br>1, 2, 3<br>on 3 - 4 - 5 | 24       | 25<br>2-MAN<br>Better Ball                      | 26              |
| 27                                    | 28<br>4-MAN<br>Quota Points              | 29             | 30<br>4-MAN<br>3, 2, 3<br>on 6 - 6 - 6 |          |                                                 |                 |

### **NOVEMBER 2024 - Tatum Ridge Men's Golf Association**



### **DECEMBER 2024 - Tatum Ridge Men's Golf Association**

| <u>SUNDAY</u> | <u>MONDAY</u>                                | <b>TUESDAY</b> | <u>WEDNESDAY</u>                              | THURSDAY | <u>FRIDAY</u>                                   | <u>SATURDAY</u> |
|---------------|----------------------------------------------|----------------|-----------------------------------------------|----------|-------------------------------------------------|-----------------|
| 1             | 2<br>4-MAN<br>Quota Points<br>(Count 3 Best) | 3              | 4<br>4-MAN<br>Scramble                        | 5        | 6<br>INDIVIDUAL<br>Low Net<br>A/B Flights       | 7               |
|               | 9<br>4-MAN<br>2, 2+, 3<br>on 3 - 4 - 5       | 10             | 11<br>4-MAN<br>Quota Points<b